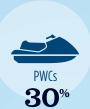

#### RECREATIONAL BOATS IN CA-44

| KECKEATIONAL BOATS IN |              |  |
|-----------------------|--------------|--|
| TOTAL BOATS*          | <b>4,952</b> |  |
| REGISTERED BOATS      | 4,952        |  |
| Power boats           | 3,065        |  |
| PWCs                  | 1,460        |  |
| Sailboats             | 411          |  |
| Other Boats           | 16           |  |
| HOUSEHOLDS PER BOAT   | 37.0         |  |