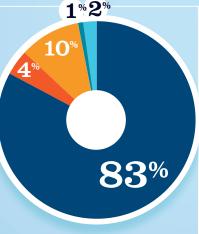

## RECREATIONAL BOATING-RELATED **BUSINESSES IN CA-44**

| TOTAL BUSINESSES           | > 94 |
|----------------------------|------|
| Boat Building              | 2    |
| Motor / Engine Mfgr.       | 2    |
| Accessory / Supplies Mfgr. | 6    |
| Dealers / Wholesalers      | 5    |
| Boat Services              | 79   |