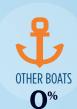

#### RECREATIONAL BOATS IN CA-44

| KECKEATIONAL BOATS IN |              |  |
|-----------------------|--------------|--|
| TOTAL BOATS*          | <b>4,952</b> |  |
| REGISTERED BOATS      | 4,952        |  |
| Power boats           | 3,065        |  |
| PWCs                  | 1,460        |  |
| Sailboats             | 411          |  |
| Other Boats           | 16           |  |
| HOUSEHOLDS PER BOAT   | 37.0         |  |