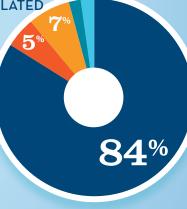

#### RECREATIONAL BOATING **CREATES JOBS IN CA-44**

| TOTAL BOATING JOBS         | 731 |
|----------------------------|-----|
| Boat Building              | 13  |
| Motor / Engine Mfgr.       | 6   |
| Accessory / Supplies Mfgr. | 78  |
| Dealers / Wholesalers      | 28  |
| Boat Services              | 606 |