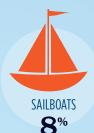

#### RECREATIONAL BOATS IN CA-44

| KECKEATIONAL BOATS IN |              |  |
|-----------------------|--------------|--|
| TOTAL BOATS*          | <b>4,952</b> |  |
| REGISTERED BOATS      | 4,952        |  |
| Power boats           | 3,065        |  |
| PWCs                  | 1,460        |  |
| Sailboats             | 411          |  |
| Other Boats           | 16           |  |
| HOUSEHOLDS PER BOAT   | 37.0         |  |